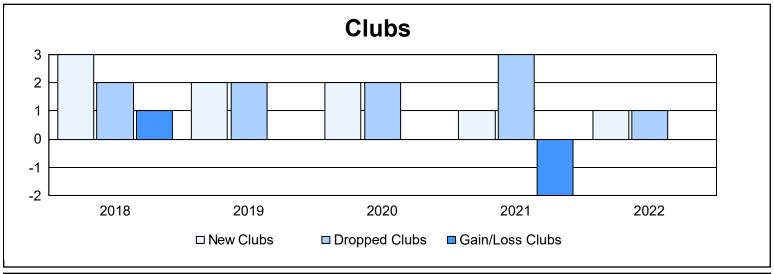

District 2 S2 As of June 2022 Cumulative

| Year      | New<br>Clubs | Dropped<br>Clubs | Gain/<br>Loss<br>Clubs | New<br>Members | Charter<br>Members | Reinstate<br>Members | Transfer<br>Members | Total<br>Member<br>Added | Total<br>Members<br>Dropped | Gain/<br>Loss<br>Members |
|-----------|--------------|------------------|------------------------|----------------|--------------------|----------------------|---------------------|--------------------------|-----------------------------|--------------------------|
| 2017-2018 | 3            | 2                | 1                      | 244            | 98                 | 4                    | 5                   | 351                      | 320                         | 31                       |
| 2018-2019 | 2            | 2                | 0                      | 167            | 47                 | 12                   | 10                  | 236                      | 277                         | -41                      |
| 2019-2020 | 2            | 2                | 0                      | 181            | 43                 | 9                    | 4                   | 237                      | 304                         | -67                      |
| 2020-2021 | 1            | 3                | -2                     | 197            | 22                 | 21                   | 1                   | 241                      | 376                         | -135                     |
| 2021-2022 | 1            | 1                | 0                      | 294            | 30                 | 9                    | 18                  | 351                      | 245                         | 106                      |
| Average   | 2            | 2                | 0                      | 217            | 48                 | 11                   | 8                   | 283                      | 304                         | -21                      |