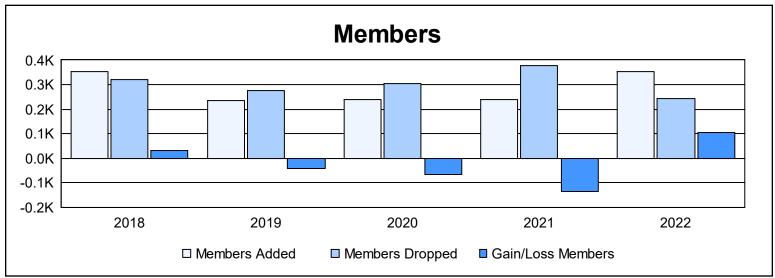

District 2 S2 As of June 2022 Cumulative

| Year      | New<br>Clubs | Dropped<br>Clubs | Gain/<br>Loss<br>Clubs | New<br>Members | Charter<br>Members | Reinstate<br>Members | Transfer<br>Members | Total<br>Member<br>Added | Total<br>Members<br>Dropped | Gain/<br>Loss<br>Members |
|-----------|--------------|------------------|------------------------|----------------|--------------------|----------------------|---------------------|--------------------------|-----------------------------|--------------------------|
| 2017-2018 | 3            | 2                | 1                      | 244            | 98                 | 4                    | 5                   | 351                      | 320                         | 31                       |
| 2018-2019 | 2            | 2                | 0                      | 167            | 47                 | 12                   | 10                  | 236                      | 277                         | -41                      |
| 2019-2020 | 2            | 2                | 0                      | 181            | 43                 | 9                    | 4                   | 237                      | 304                         | -67                      |
| 2020-2021 | 1            | 3                | -2                     | 197            | 22                 | 21                   | 1                   | 241                      | 376                         | -135                     |
| 2021-2022 | 1            | 1                | 0                      | 294            | 30                 | 9                    | 18                  | 351                      | 245                         | 106                      |
| Average   | 2            | 2                | 0                      | 217            | 48                 | 11                   | 8                   | 283                      | 304                         | -21                      |